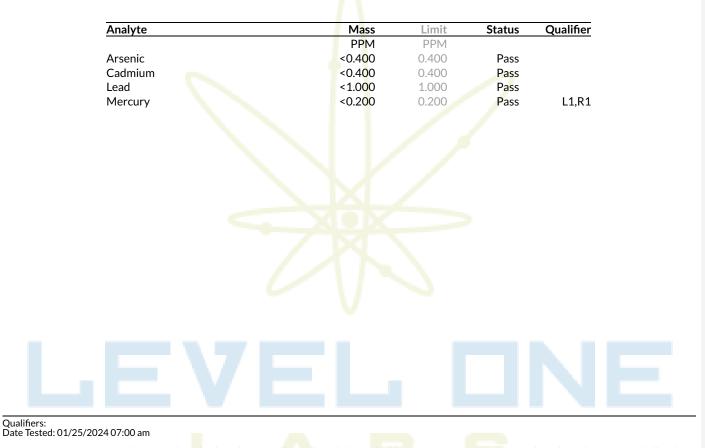

### Heavy Metals

LOQ = Limit of Quantitation; The reported re<mark>sult</mark> is based on a sample weight with the applicable moisture content for that sample; Unless otherwise stated all quality control samples performed within specifications established by the Laboratory. Subcontracted through IAS. Approved for all analytes by ICP-OES. Inter Ag Services Inc. Registration Certificate Identification Number: 0000009LCSL00311854