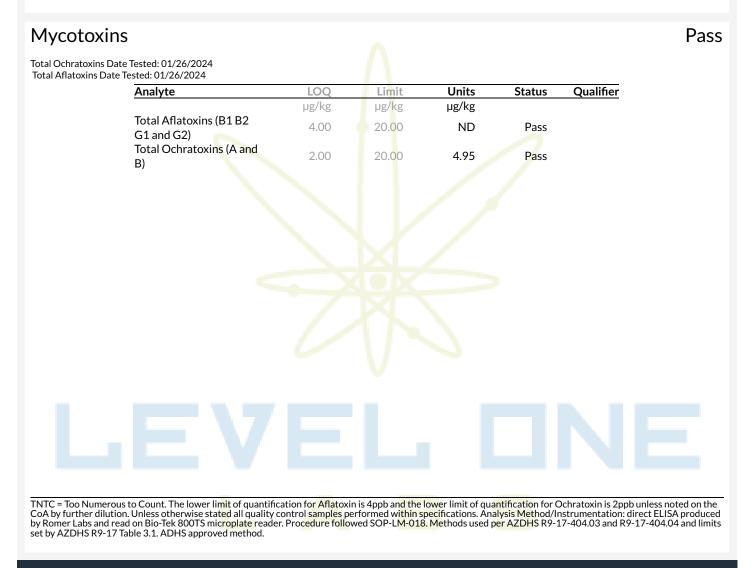

### **Microbials**

Pass

| Analyte                                                                        | Result                     | Result Units | Status | Qualifier |
|--------------------------------------------------------------------------------|----------------------------|--------------|--------|-----------|
| E. Coli                                                                        | <10                        | CFU/G        | Pass   |           |
| Salmonella                                                                     | Not <mark>D</mark> etected | in one gram  | Pass   |           |
| Aspergillus terreus                                                            | Not <mark>D</mark> etected | in one gram  | Pass   |           |
| Aspergillus fumigatus, Aspergillu <mark>s</mark> flavus, and Aspergillus niger | Not Detected               | in one gram  | Pass   |           |
| , oper ginds inger                                                             |                            |              |        |           |
|                                                                                |                            |              |        |           |
|                                                                                |                            |              |        |           |
|                                                                                |                            |              |        |           |
|                                                                                |                            |              |        |           |
|                                                                                |                            |              |        |           |
|                                                                                |                            |              |        |           |
|                                                                                |                            |              |        |           |
|                                                                                |                            |              |        |           |
|                                                                                |                            |              |        |           |
|                                                                                |                            |              |        |           |
|                                                                                |                            |              |        |           |

Qualifiers: Date Tested: 01/25/2024 12:00 am

TNTC = Too Numerous to Count. The lower limit of quantification for E. coli is 10 CFU/g unless noted on the CoA by further dilution. Unless otherwise stated all quality control samples performed within specifications. Analysis Method/Instrumentation: E. coli plating via 3M Petrifilm per SOP-LM-019, Salmonella spp. And Aspergillus spp. detection by Bio-Rad CFX96 Deep Well real-time PCR per SOP-LM-016 & SOP-LM-017. Methods used per AZDHS R9-17-404.04 and microbial limits set by AZDHS R9-17 Table 3.1. ADHS approved method for microbials for all listed organisms.